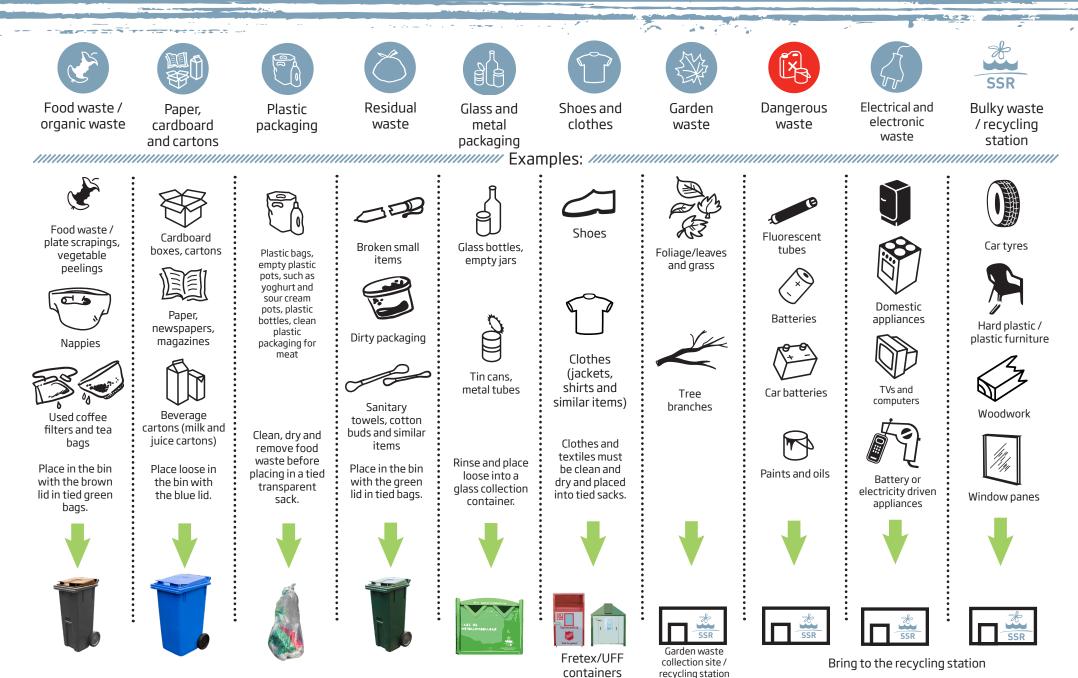

you belong to. You will find the information regarding this on our website **reinhaldsverket.no**.

On the collection day, place your waste bins by the closest road where the refuse collection truck passes. Please contact us on the phone if you are not sure where to place your waste bins.

Plastics must be put into a transparent, tied sack which you should place next to your waste bins. Please ensure that the bins are not overloaded and the bin lids are closed.

If you don't have enough space to dispose of all your household waste, you can buy extra sacks from SSR which you should place next to the bins.



#### et's protect the resources togethe



# Welcome to the neighbourhood as a new SSR subscriber!

Information leaflet



Engelsk

# Waste Sorting Guide for **SSR** Municipalities